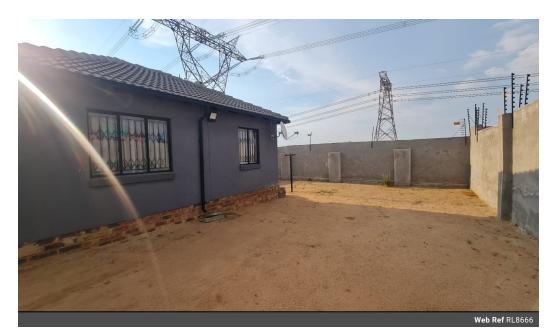

## 2 Bed 1 Bath House in Secure Estate - Blue Hills Ext 15

Stylish Free-Standing Home in Blue Hills Ext 15

Discover the charm of this modern gem located in the sought-after Blue Hills Ext 15. This free-standing house offers both privacy and security, making it the perfect place to call home.

Key Features:

Land Size: 296 square metres

Floor Size: 50 square metres

Bedrooms: 2 spacious bedrooms

Living Area: Open-plan kitchen and living space, ideal for family time or entertaining guests

Security: Fully walled with an electric fence for your peace of mind

Finishes: Contemporary, stylish finishes throughout the home

| Pets Allowed | Yes |                     |       |            |                  |
|--------------|-----|---------------------|-------|------------|------------------|
| Interior     |     | Exterior            |       | Sizes      |                  |
| Bedrooms     | 2   | Carports / Parkings | 4     | Floor Size | 50m <sup>2</sup> |
| Bathrooms    | 1   | Security            | Yes   | Land Size  | 296m²            |
| Kitchens     | 1   | Pool                | No    |            |                  |
| Recep. Rooms | 1   | Views               | False |            |                  |
| Furnished    | No  |                     |       |            |                  |