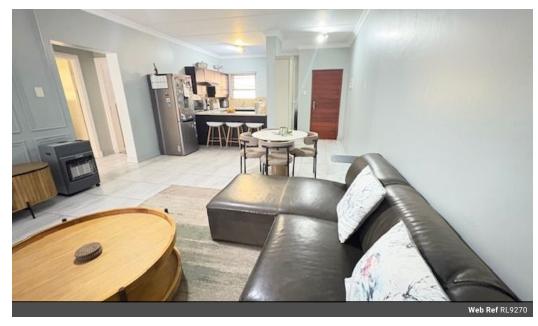

## Modern 2 bed 2 bath Ground floor apartment in Carlswald.

Welcome to your new home in the heart of Midrand!

This spacious and modern 2-bedroom, 2-bathroom ground floor apartment is located in the sought-after suburb of Carlswald, offering comfort, convenience, and security — perfect for professionals, small families, or investors.

图 2 Well-sized bedrooms with built-in cupboards

Ell 2 Bathrooms (main en-suite with shower, second with bath)

🖽 Open-plan kitchen with modern finishes and space for two under-counter appliances

BB Spacious lounge leading to a covered patio and garden.

⊞ Ground floor unit – perfect for kids, or just enjoying the outdoors

III 1 Garage and 1 Covered parking bays

| Interior     |    | Exterior            |       | Sizes      |                      |
|--------------|----|---------------------|-------|------------|----------------------|
| Bedrooms     | 2  | Garages             | 1     | Floor Size | 85m²                 |
| Bathrooms    | 2  | Carports / Parkings | 1     | Land Size  | 86,448m <sup>2</sup> |
| Kitchens     | 1  | Security            | Yes   |            |                      |
| Recep. Rooms | 1  | Pool                | No    |            |                      |
| Furnished    | No | Views               | False |            |                      |