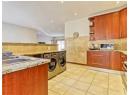

Downstairs, you'll find a versatile second living area, perfect for a braai room, as well as a study with large built-in cupboards for added convenience. The kitchen is a sleek, no-fuss space equipped with a double sink, granite countertops, and plenty of room for a washing machine, dryer, dishwasher, double-door fridge, and a grill and stove.