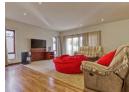

## Luxury 3 bed home in Lifestyle Estate with full solar back up

This exceptional home makes a grand entrance, offering spacious living areas that exude comfort and luxury at every turn. Every detail is thoughtfully designed, from the open-plan living spaces framed by elegant dark wood-stained window and door frames to the 2.5 bathrooms featuring the latest modern fittings.

Downstairs, you'll find a versatile second living area, perfect for a braai room, as well as a study with large built-in cupboards for added convenience. The kitchen is a sleek, no-fuss space equipped with a double sink, granite countertops, and plenty of room for a washing machine, dryer, dishwasher, double-door fridge, and a grill and stove.

All three bedrooms are carpeted and come with built-in cupboards. The spacious main bedroom offers a luxurious en-suite bathroom with dual basins. The second bathroom is equally...

| Pets Allowed | Yes |                     |       |            |       |
|--------------|-----|---------------------|-------|------------|-------|
| Interior     |     | Exterior            |       | Sizes      |       |
| Bedrooms     | 3   | Garages             | 2     | Floor Size | 227m² |
| Bathrooms    | 3   | Carports / Parkings | 6     |            |       |
| Kitchens     | 1   | Security            | Yes   |            |       |
| Recep. Rooms | 3   | Pool                | No    |            |       |
| Studies      | 1   | Views               | False |            |       |
| Furnished    | No  |                     |       |            |       |