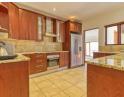

Downstairs, you'll find a versatile second living area, perfect for a braai room, as well as a study with large built-in cupboards for added convenience. The kitchen is a sleek, no-fuss space equipped with a double sink, granite countertops, and plenty of room for a washing machine, dryer, dishwasher, double-door fridge, and a grill and stove.