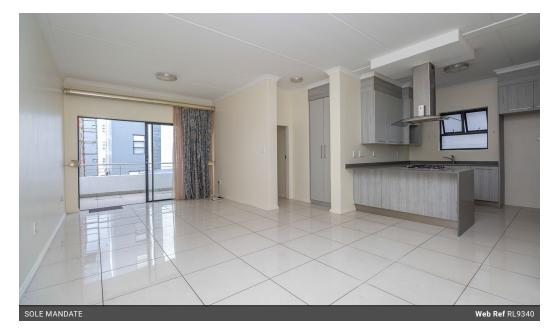

## MODERN APARTMENT IN LIFESTYLE COMPLEX

92 On New is an iconic development designed for comfort and development.

This modern three bedroom, two bathroom unit is ideal for anyone looking for comfort and design. The bedrooms are large and the main bedroom has a full ensuite bathroom. The open plan kitchen and lounge flows to a well sized patio. The on trend kitchen has an island with built in gas stove and

1

Yes

Yes

False

accommodates chairs to serve as a dining area.

The complex has an infinity pool, roof top braai area and a kids' play area.

Exclusive elevator access

Advanced security measures

## Interior B

3

| Bedrooms     | 3  |
|--------------|----|
| Bathrooms    | 2  |
| Kitchens     | 1  |
| Recep. Rooms | 2  |
| Furnished    | No |

| Exterior            |
|---------------------|
| Carports / Parkings |
| Security            |
| Pool                |
| Views               |