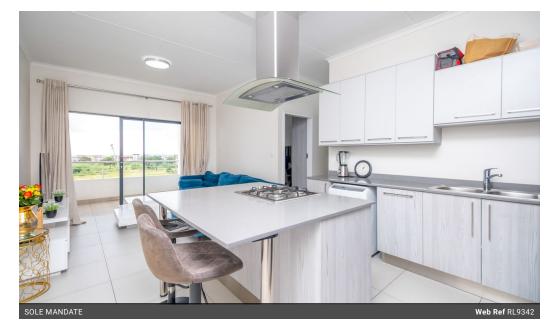

## Trendy apartment in lifestyle complex

92 On New is an iconic development designed for comfort and development.

This modern two bedroom, two bathroom unit is ideal for anyone looking for comfort and design. Both bedrooms are large and the main bedroom has a full ensuite bathroom. The open plan kitchen and lounge flows to a well sized patio. The on trend kitchen has an island with built in gas stove and accommodates chairs to serve as a dining area.