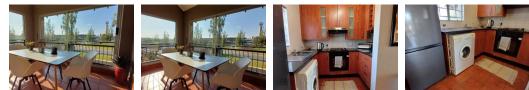

2 generously sized bedrooms, perfect for family, guests, or a home office

1 full bathroom with a shower, bathtub, toilet, and basin

3 2

1

1

No

Space for both a washing machine and a dryer in the bathroom

A compact yet functional kitchen with room for a fridge and dishwasher

Built-in oven, hob, and countertop

| Interior |  |
|----------|--|
| Bedrooms |  |

Exterior Carports / Parkings Security Pool Views

**Sizes** Floor Size

2

Yes

Yes

False