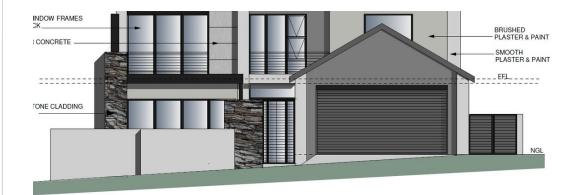

# NORTH ELEVATION-STREET

### NEW BUILDING PACKAGE

New Building Package - Don't Miss Out! No Transfer Duty!

**a** 2

Exciting opportunity! This approved building package is set to begin construction soon—secure your dream home now by discussing the details with the agent and developer.

Location: Fountain Brook, a sought-after estate in Midstream.

Home Features:

🗖 З

- 🖽 Upstairs: 3 spacious bedrooms, including a main en-suite. The other 2 bedrooms share a modern family bathroom.
- B Downstairs: Guest bedroom with a separate bathroom. A versatile study that can be converted into staff quarters if needed.
- 🖽 Living Spaces: Open-plan design with a built-in braai on the patio, overlooking a sparkling pool (included in the package).
- B Extras: 2 garages and a low-maintenance garden for easy upkeep.