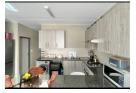

## Modern 3 bedroom 2 bath ground floor apartment.

The kitchen has ample cupboards space and a gas stove with granite tops. Large living area that leads to a outside patio. Fully tilled.

Furnished

Spacious bedrooms with laminatedd flooring and a full bathroom. Close to the gautrain station and the mall of africa.