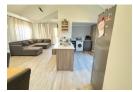

## Modern 3-Bedroom Home with Stylish Upgrades and Solar Power.

Step into this beautifully renovated 3-bedroom, 2-bathroom home that blends modern comfort with everyday convenience. Featuring a sleek, contemporary design, this home offers a spacious open-plan layout and quality finishes throughout.

The kitchen is equipped with ample cupboard space, perfect for storage and functionality. Gas stove and oven.

Relax in the air-conditioned main bedroom or unwind in the comfortable lounge, also fitted with air conditioning for year-round comfort.