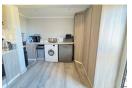

The kitchen is equipped with ample cupboard space, perfect for storage and functionality. Gas stove and oven.

Relax in the air-conditioned main bedroom or unwind in the comfortable lounge, also fitted with air conditioning for year-round comfort.