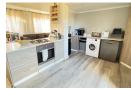

The kitchen is equipped with ample cupboard space, perfect for storage and functionality. Gas stove and oven.

Relax in the air-conditioned main bedroom or unwind in the comfortable lounge, also fitted with air conditioning for year-round comfort.