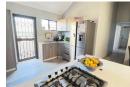

The kitchen is equipped with ample cupboard space, perfect for storage and functionality. Gas stove and oven.

Relax in the air-conditioned main bedroom or unwind in the comfortable lounge, also fitted with air conditioning for year-round comfort.