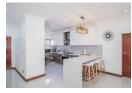

The ground floor features an expansive open-plan layout with a sleek modern kitchen fitted with a gas stove, ample cupboard space, and quality finishes

The dining and lounge areas flow seamlessly onto a covered patio—perfect for indoor-outdoor living.