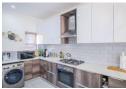

The ground floor features an expansive open-plan layout with a sleek modern kitchen fitted with a gas stove, ample cupboard space, and quality finishes

The dining and lounge areas flow seamlessly onto a covered patio—perfect for indoor-outdoor living.