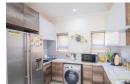

The ground floor features an expansive open-plan layout with a sleek modern kitchen fitted with a gas stove, ample cupboard space, and quality finishes

The dining and lounge areas flow seamlessly onto a covered patio—perfect for indoor-outdoor living.