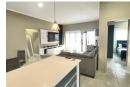

The modern kitchen comes with a gas stove, and ample cupboards.

Spacious dining and lounge area that leads out to a patio with a braai and a private walled gardden.

The main bedroom is spacious with a full bathroom.