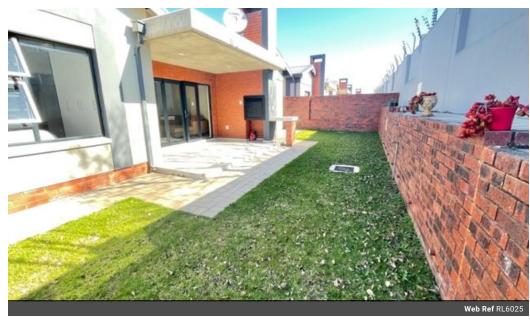

Spacious dining and lounge area that leads out to a patio with a braai and a private walled garden.

Double automated garage.
The main bedroom is spacious with a full bathroom.

This property is not to be missed.