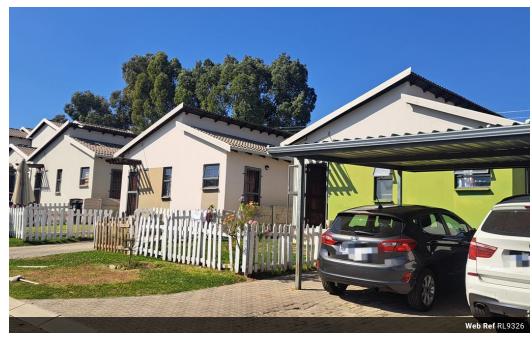

## 3 bedroom 2 bathroom for sale in Noordwyk

Calling buyers for this Tiled 3 Bedroom 2 bathroom home nestled in a secure complex designed for easy living.

The open plan modern kitchen, finished flows seamlessly into a light-filled lounge, creating a space that's ideal. The home has a gas hob and a gas geyser.

The three well sized bedrooms are bright and welcoming, each one offering ample space. The main bedroom with an ensuite shower and a second bathroom with a tub.

Set in a well-mantained complex, you'll enjoy a sense of security and community, all while being just minutes from essential amenities

Come and view before it's taken!

| Interior     |    | Exterior            |       | Sizes      |      |
|--------------|----|---------------------|-------|------------|------|
| Bedrooms     | 3  | Carports / Parkings | 1     | Floor Size | 65m² |
| Bathrooms    | 2  | Security            | Yes   |            |      |
| Kitchens     | 1  | Pool                | No    |            |      |
| Recep. Rooms | 1  | Views               | False |            |      |
| Furnished    | No |                     |       |            |      |