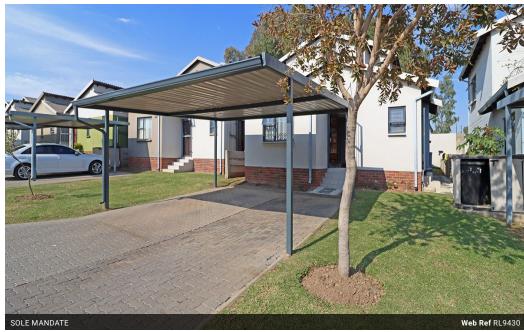

## Modern and private duplex unit in secure estate

Located in the highly sought-after estate in Noordwyk, Midrand, this neat and private duplex is ready for you to move in and enjoy.

The home features three sunny, tiled bedrooms and two modern bathrooms, including a main en-suite. The open-plan living area is spacious and ideal for both relaxation and entertaining, enhanced by a stylish floating TV unit and built-in bookshelf. The contemporary kitchen is fitted with granite counters, a gas stove and offers ample cupboard space, perfect for everyday living.

Additional features include a double covered carport and a JoJo tank that is integrated with the gutter system, allowing for efficient rainwater collection and management.

The estate offers 24-hour access-controlled security, a clubhouse with braai facilities, a children's play area, and is fibre-ready for

| Interior     |    | Exterior            |       | Sizes      |      |
|--------------|----|---------------------|-------|------------|------|
| Bedrooms     | 3  | Carports / Parkings | 2     | Floor Size | 85m² |
| Bathrooms    | 2  | Security            | Yes   |            |      |
| Kitchens     | 1  | Pool                | No    |            |      |
| Recep. Rooms | 1  | Views               | False |            |      |
| Furnished    | No |                     |       |            |      |