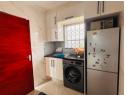

Tiled open plan living area onto a modern tiled kitchen built in cupboards , 4 plate stove, under counter oven, extractor fan and sink. Burglar bars

Property is walled and gated

| Pets Allowed | Yes |                     |       |            |                   |
|--------------|-----|---------------------|-------|------------|-------------------|
| Interior     |     | Exterior            |       | Sizes      |                   |
| Bedrooms     | 2   | Carports / Parkings | 5     | Floor Size | 52m²              |
| Bathrooms    | 1   | Security            | No    | Land Size  | 201m <sup>2</sup> |
| Kitchens     | 1   | Pool                | No    |            |                   |
| Recep. Rooms | 1   | Views               | False |            |                   |
| Furnished    | No  |                     |       |            |                   |