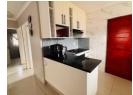

Tiled open plan living area onto a modern tiled kitchen built in cupboards , 4 plate stove, under counter oven, extractor fan and sink. Burglar bars

Property is walled and gated

| Pets Allowed | Yes |                     |       |            |                   |
|--------------|-----|---------------------|-------|------------|-------------------|
| Interior     |     | Exterior            |       | Sizes      |                   |
| Bedrooms     | 2   | Carports / Parkings | 5     | Floor Size | 52m²              |
| Bathrooms    | 1   | Security            | No    | Land Size  | 201m <sup>2</sup> |
| Kitchens     | 1   | Pool                | No    |            |                   |
| Recep. Rooms | 1   | Views               | False |            |                   |
| Furnished    | No  |                     |       |            |                   |