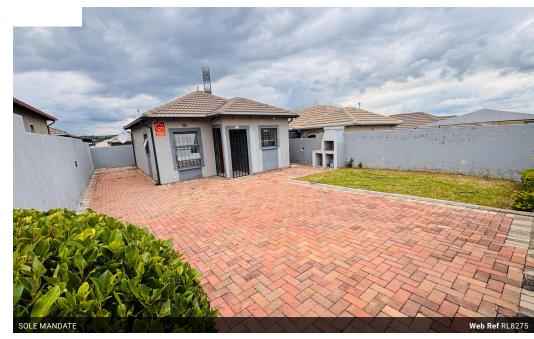

## Two Bedrooms house for Sale

EXCLUSIVE MANDATE,,, Riverside View - R900 000 A wide open two bedrooms house availeble for sale in Riverside View . the yard also so big

Separate tiled bathroom and toilet.

Tiled open plan living area onto a modern tiled kitchen built in cupboards , 4 plate stove, under counter oven, extractor fan and sink. Burglar bars

Property is walled and gated

| Pets Allowed | Yes |                     |       |            |                   |
|--------------|-----|---------------------|-------|------------|-------------------|
| Interior     |     | Exterior            |       | Sizes      |                   |
| Bedrooms     | 2   | Carports / Parkings | 5     | Floor Size | 52m²              |
| Bathrooms    | 1   | Security            | No    | Land Size  | 201m <sup>2</sup> |
| Kitchens     | 1   | Pool                | No    |            |                   |
| Recep. Rooms | 1   | Views               | False |            |                   |
| Furnished    | No  |                     |       |            |                   |