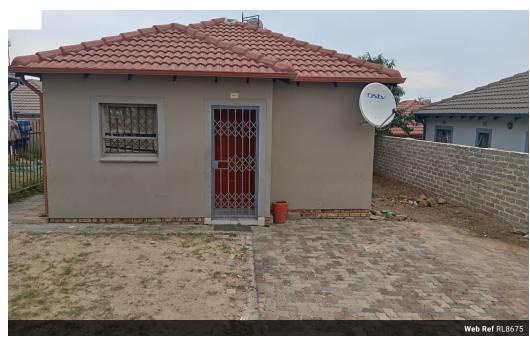

## Two Bedrooms house for Sale

Riverside View - Family Home R 760 000 Property for sale in Riverside View offering 2 tiled bedrooms with bathroom with a bath , basin , toilet and floor tiles.

Open plan tiled living area onto a tiled kitchen with a built in cupboards and 4 plate stove

Burglar bars throughout.

| Pets Allowed | Yes |                     |       |            |       |
|--------------|-----|---------------------|-------|------------|-------|
| Interior     |     | Exterior            |       | Sizes      |       |
| Bedrooms     | 2   | Carports / Parkings | 4     | Floor Size | 45m²  |
| Bathrooms    | 1   | Security            | No    | Land Size  | 188m² |
| Kitchens     | 1   | Pool                | No    |            |       |
| Recep. Rooms | 1   | Views               | False |            |       |
| Furnished    | No  |                     |       |            |       |