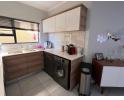

On the note of spaciousness this property consists of three bedrooms, two bathrooms, space for a dining room table, a large living room area, a spacious kitchen, and a patio that leads to a garden.

The apartment is not just spacious and functional, it is also extremely appealing to the eye, with it's open plan design, and sleek/ modern look.