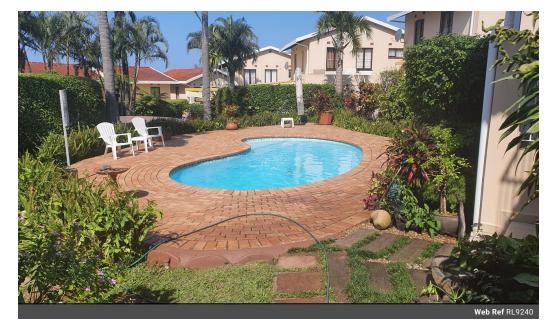

## Stunning unit with incredible see views

WOW WOW !!!! This Furnished stunning heart warming, cozy safe and secure duplex unit offers you: 3x bedrooms with incredible sea views.

2x bathrooms and a large open plan lounge and sliding doors which leads to a private verandah with braai area and swimming pool and lovely landscaped garden.

Safe and secure Parking

well Maintained

Braai area

Swimming pool

Furnished

Furnished

| Interior     |   | Exterior            |      | Sizes      |                     |
|--------------|---|---------------------|------|------------|---------------------|
| Bedrooms     | 3 | Carports / Parkings | 2    | Floor Size | 116m²               |
| Bathrooms    | 2 | Security            | Yes  | Land Size  | 4,086m <sup>2</sup> |
| Kitchens     | 1 | Pool                | Yes  |            |                     |
| Recep. Rooms | 2 | Views               | True |            |                     |