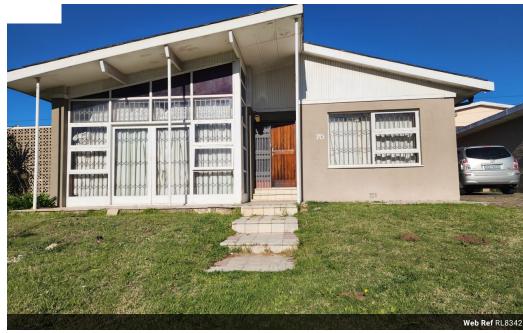

## Golden Oldie Newly Renovated In Malabar

## BRING YOUR BUYERS.

Location Location Location!!! This house feels like home.

It has just been recently newly renovated inside.

Its move in ready.

Very Well maintained and Very secure.

Trellidors.

Lots of woodwork to add a warm touch. Move In Ready.

Small Manageable Side Garden To grow your herbs..

Large Well maintained home in Upmarket and Original side of Malabar. Suitable for a family.

3 Large Bedrooms with BIC

2 bathrooms, one recently added.

Large Kitchen with Ample Cupboard Space and recently retiled.

Outside Room or storage or prayer Room adjoining single garage.

Everything you need to be comfortable.

All the internal walls recently repainted

| Pets Allowed | Yes |                     |       |           |       |
|--------------|-----|---------------------|-------|-----------|-------|
| Interior     |     | Exterior            |       | Sizes     |       |
| Bedrooms     | 3   | Garages             | 1     | Land Size | 397m² |
| Bathrooms    | 2   | Carports / Parkings | 4     |           |       |
| Kitchens     | 1   | Security            | Yes   |           |       |
| Recep. Rooms | 3   | Dom. Accom.         | 1     |           |       |
| Furnished    | No  | Pool                | No    |           |       |
|              |     | Views               | False |           |       |