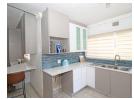

The home boasts four well-sized bedrooms and two stylish bathrooms, including a contemporary main en-suite with a bathtub. The modern kitchen is equipped with sleek granite countertops, a glass touch stove, and a double sink. The open-plan lounge and dining areas are bright and welcoming, featuring elegant downlights throughout. A study offers additional space for work or study