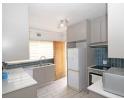

The home boasts four well-sized bedrooms and two stylish bathrooms, including a contemporary main en-suite with a bathtub. The modern kitchen is equipped with sleek granite countertops, a glass touch stove, and a double sink. The open-plan lounge and dining areas are bright and welcoming, featuring elegant downlights throughout. A study offers additional space for work or study