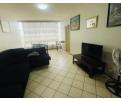

Key Features:

Open-Plan Living: The apartment boasts a spacious open-plan lounge and sitting room, providing plenty of room for creative design and personalization.

Kitchen: The kitchen is equipped with built-in units, offering ample storage space and potential for modification to suit your needs.