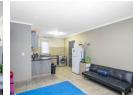

## Two bedroom modern apartment

Welcome to your ideal two-bedroom, one-bathroom apartment, where modern design and comfort come together effortlessly. Step into the open-plan living area that seamlessly integrates the spacious lounge, dining space, and a stylish kitchen, creating a welcoming and airy atmosphere. The kitchen is a true highlight, featuring sleek finishes, an electric stove, and plenty of cupboard space. A dedicated spot for a single appliance and a cozy breakfast nook add both functionality and charm to this culinary space.

Natural light pours into the lounge, filling the room with a bright, uplifting ambiance. Sliding glass doors lead you to a private balcony, extending your living space and offering the perfect spot to enjoy your morning coffee or evening breeze.