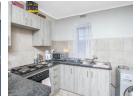

## Two bedroom modern apartment

Welcome to your ideal two-bedroom, one-bathroom apartment, where modern design and comfort come together effortlessly. Step into the open-plan living area that seamlessly integrates the spacious lounge, dining space, and a stylish kitchen, creating a welcoming and airy atmosphere. The kitchen is a true highlight, featuring sleek finishes, an electric stove, and plenty of cupboard space. A dedicated spot for a single appliance and a cozy breakfast nook add both functionality and charm to this culinary space.