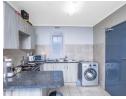

## Two bedroom modern apartment

Welcome to your ideal two-bedroom, one-bathroom apartment, where modern design and comfort come together effortlessly. Step into the open-plan living area that seamlessly integrates the spacious lounge, dining space, and a stylish kitchen, creating a welcoming and airy atmosphere. The kitchen is a true highlight, featuring sleek finishes, an electric stove, and plenty of cupboard space. A dedicated spot for a single appliance and a cozy breakfast nook add both functionality and charm to this culinary space.