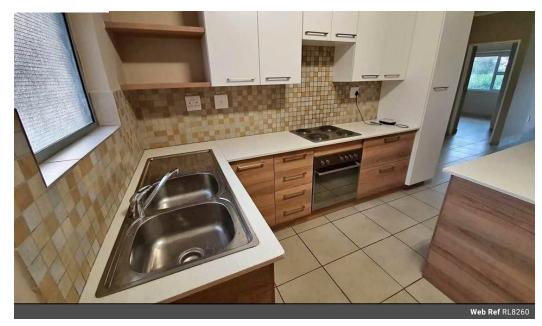

Bedrooms have ample built in cupboards.

Stunning and open living area with a modern finished kitchen, which has ample cupboard/ storage space and space for all

2 x Covered parking allocated to unit as well as guest parking.