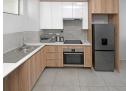

The apartment boasts a bright and airy bedroom, a stylish bathroom, and a spacious lounge area with tasteful tiling throughout. The modern kitchen is equipped with sleek granite countertops, a gas stove, and plenty of cupboard space. The unit also includes a covered carport, with ample guest parking available.