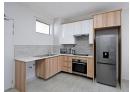

The apartment boasts a bright and airy bedroom, a stylish bathroom, and a spacious lounge area with tasteful tiling throughout. The modern kitchen is equipped with sleek granite countertops, a gas stove, and plenty of cupboard space. The unit also includes a covered carport, with ample guest parking available.