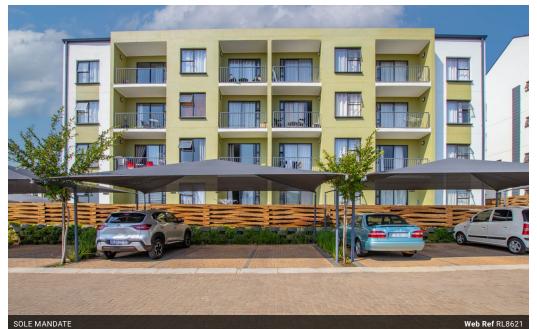

## 2 bedroom 2 bathroom modern apartment with appliances and solar !

The apartment boasts a thoughtfully designed layout that maximizes space and functionality. The open-concept living area seamlessly connects the living room, dining area, and kitchen, creating an inviting and spacious atmosphere. The kitchen is equipped with high-end appliances, including a state-of-the-art refrigerator, oven, stove, and washing machine/dryer. Sleek countertops and modern cabinetry offer ample storage space, making it a pleasure to cook and entertain.

Both bedrooms are designed with comfort and privacy in mind. The master bedroom features an en-suite bathroom for added convenience and luxury. Large windows in both bedrooms allow natural light to flood the rooms and offer picturesque views of the lush green surroundings. The two bathrooms are elegantly designed, with contemporary fixtures and finishes that...