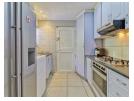

The modern kitchen boasts sleek granite countertops, a gas stove, and plenty of cupboard space. The property includes a double

| Pets Allowed | Yes |          |       |           |       |
|--------------|-----|----------|-------|-----------|-------|
| Interior     |     | Exterior |       | Sizes     |       |
| Bedrooms     | 3   | Garages  | 2     | Land Size | 836m² |
| Bathrooms    | 2   | Security | No    |           |       |
| Kitchens     | 1   | Pool     | No    |           |       |
| Recep. Rooms | 3   | Views    | False |           |       |
| Furnished    | No  |          |       |           |       |