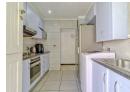

The modern kitchen boasts sleek granite countertops, a gas stove, and plenty of cupboard space. The property includes a double

| Pets Allowed | Yes |          |       |           |       |
|--------------|-----|----------|-------|-----------|-------|
| Interior     |     | Exterior |       | Sizes     |       |
| Bedrooms     | 3   | Garages  | 2     | Land Size | 836m² |
| Bathrooms    | 2   | Security | No    |           |       |
| Kitchens     | 1   | Pool     | No    |           |       |
| Recep. Rooms | 3   | Views    | False |           |       |
| Furnished    | No  |          |       |           |       |