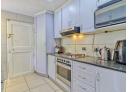

The modern kitchen boasts sleek granite countertops, a gas stove, and plenty of cupboard space. The property includes a double

| Pets Allowed | Yes |          |       |           |       |
|--------------|-----|----------|-------|-----------|-------|
| Interior     |     | Exterior |       | Sizes     |       |
| Bedrooms     | 3   | Garages  | 2     | Land Size | 836m² |
| Bathrooms    | 2   | Security | No    |           |       |
| Kitchens     | 1   | Pool     | No    |           |       |
| Recep. Rooms | 3   | Views    | False |           |       |
| Furnished    | No  |          |       |           |       |