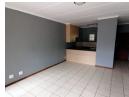

2 bedrooms, 1 full bathroom, solar geyser, open plan kitchen with granite finishes. Gas stove and oven, with space for 2 appliances, washing machine and dishwasher/tumble dryer.

The Spacious lounge opens onto a covered patio and garden for braaing. 2 covered parking bays are allocated to the unit with ample visitors parking.

Close to Randburg CBD with easy access to all amenities and transport routes. Electric fence and 24 hour security.

Pre-Approved Buyers Call to Schedule your viewing appointment!!

| Interior     |    | Exterior            |       | Sizes      |                     |
|--------------|----|---------------------|-------|------------|---------------------|
| Bedrooms     | 2  | Carports / Parkings | 2     | Floor Size | 66m²                |
| Bathrooms    | 1  | Security            | Yes   | Land Size  | 8,110m <sup>2</sup> |
| Kitchens     | 1  | Pool                | No    |            |                     |
| Recep. Rooms | 2  | Views               | False |            |                     |
| Furnished    | No |                     |       |            |                     |