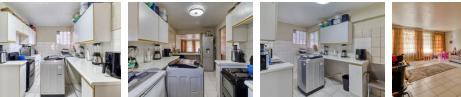

The home features 2 generously sized bedrooms and a full bathroom with both a bath and shower. The open-plan lounge and dining area flows seamlessly into the kitchen, which offers ample cupboard space. The unit also includes a single garage and a covered patio that overlooks a private garden. The complex offers a pool, thatched gazebo, and braai facilities for residents to enjoy.