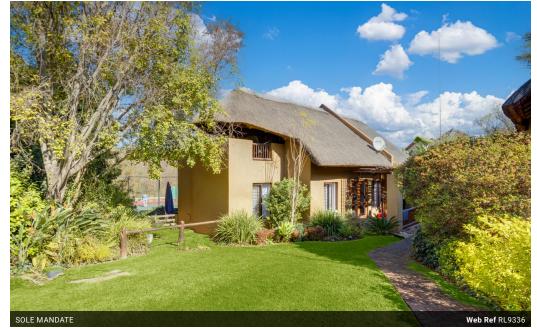

## This beautiful home will impress you from start to finish.

Downstairs comprises of two well sized bedrooms and two modern bathrooms (main en suite). The modern kitchen leads into the living area which can be used as a dining room or lounge. Upstairs comprises of 2 areas which can be used as a lounge / study / dining area. This leads to a large, semi enclosed balcony.

The sunny enclosed patio and private fenced garden make this home pet friendly for 2 pets.

The estate offers a resort-style living experience, featuring an impressive array of amenities to keep you and your family entertained and active. These include: