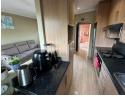

## 2 Bedroom Townhouse in Malanshof R685 000

Enjoy the perfect blend of comfort and convenience in this lovely 2 bedroom townhouse!

This home offer a practical layout with a separate kitchen, cozy living area and dining space. The 1st bedrooms has a separate bathroom with tub and the main bedroom with en-suite featuring both a shower.

| Pets Allowed | Yes |             |       |            |                  |
|--------------|-----|-------------|-------|------------|------------------|
| Interior     |     | Exterior    |       | Sizes      |                  |
| Bedrooms     | 2   | Garages     | 1     | Floor Size | 62m <sup>2</sup> |
| Bathrooms    | 2   | Security    | No    |            |                  |
| Kitchens     | 1   | Dom. Accom. | 1     |            |                  |
| Recep. Rooms | 2   | Pool        | Yes   |            |                  |
| Furnished    | No  | Views       | False |            |                  |