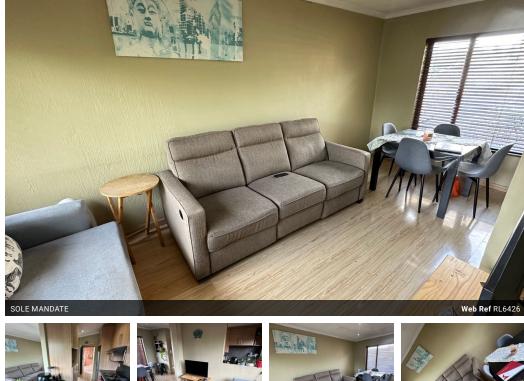

## 2 Bedroom Townhouse in Malanshof R685 000

Enjoy the perfect blend of comfort and convenience in this lovely 2 bedroom townhouse!

This home offer a practical layout with a separate kitchen, cozy living area and dining space. The 1st bedrooms has a separate bathroom with tub and the main bedroom with en-suite featuring both a shower.

| Pets Allowed | Yes |             |       |            |                  |
|--------------|-----|-------------|-------|------------|------------------|
| Interior     |     | Exterior    |       | Sizes      |                  |
| Bedrooms     | 2   | Garages     | 1     | Floor Size | 62m <sup>2</sup> |
| Bathrooms    | 2   | Security    | No    |            |                  |
| Kitchens     | 1   | Dom. Accom. | 1     |            |                  |
| Recep. Rooms | 2   | Pool        | Yes   |            |                  |
| Furnished    | No  | Views       | False |            |                  |