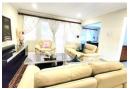

Step inside to find a bright and welcoming ambiance, with open living spaces that include a family lounge, dining area, and a kitchen with ample cupboard space and a tucked-away scullery, perfect for all your appliances, including a double-door fridge. The family lounge opens onto a spacious patio with a built-in braai area, leading to a well-sized garden.