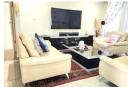

Step inside to find a bright and welcoming ambiance, with open living spaces that include a family lounge, dining area, and a kitchen with ample cupboard space and a tucked-away scullery, perfect for all your appliances, including a double-door fridge. The family lounge opens onto a spacious patio with a built-in braai area, leading to a well-sized garden.