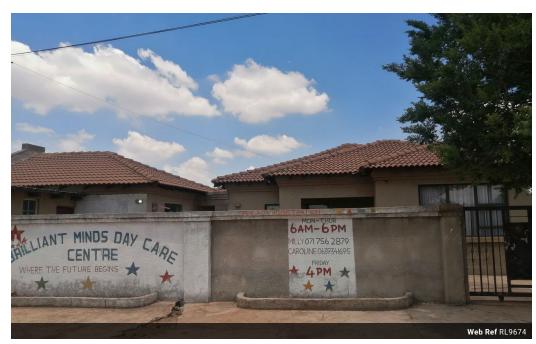

## LOVELY PROPERTY SITUATED RIGHT NEXT TO POLICE STATION ON SALE AT TOEKOMSRUS RANDFONTEIN

This property has four(4) bedrooms in the main house, five(5) outside rooms turned into crech,

Spacious lounge and dinning area, 3 bathrooms, main bed has in-suit,

Spacious kitchen with stove and gas stove and washing machine point.

Five(5) outside rooms with kiddies toilets and lots of space for kids to play.

This property is situated about 5 kilos from Randfontein CBD and just a walking distance to Traffic Department, SAPS and Mall. Ideal for a Social Entrepreneur or business person.