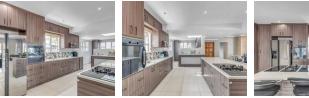

As you enter the home, you are welcomed by a large, open-plan lounge and dining area featuring elegant porcelain tiles and downlights. The stunning, modern kitchen boasts granite countertops, a glass-top Yuppie Chef stove with an additional gas stove, an eye-level oven, and a separate scullery with space for both a dishwasher and washing machine. The kitchen is also complemented by ample dark wood cabinets.