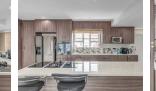

As you enter the home, you are welcomed by a large, open-plan lounge and dining area featuring elegant porcelain tiles and downlights. The stunning, modern kitchen boasts granite countertops, a glass-top Yuppie Chef stove with an additional gas stove, an eye-level oven, and a separate scullery with space for both a dishwasher and washing machine. The kitchen is also complemented by ample dark wood cabinets.