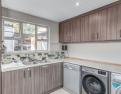

As you enter the home, you are welcomed by a large, open-plan lounge and dining area featuring elegant porcelain tiles and downlights. The stunning, modern kitchen boasts granite countertops, a glass-top Yuppie Chef stove with an additional gas stove, an eye-level oven, and a separate scullery with space for both a dishwasher and washing machine. The kitchen is also complemented by ample dark wood cabinets.