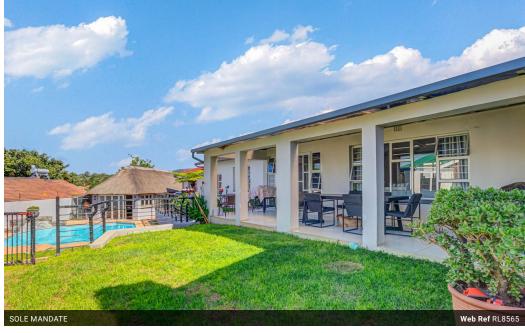

## Renovated and modern delight with a small cottage

Ideally located in the sought-after Weltevreden Park area, this spacious and modern family home has been fully renovated to offer all the contemporary comforts you could wish for. It is equipped with a fully installed solar system and borehole water for the garden and pool, helping you save on costs.

As you enter the home, you are welcomed by a large, open-plan lounge and dining area featuring elegant porcelain tiles and downlights. The stunning, modern kitchen boasts granite countertops, a glass-top Yuppie Chef stove with an additional gas stove, an eye-level oven, and a separate scullery with space for both a dishwasher and washing machine. The kitchen is also complemented by ample dark wood cabinets.