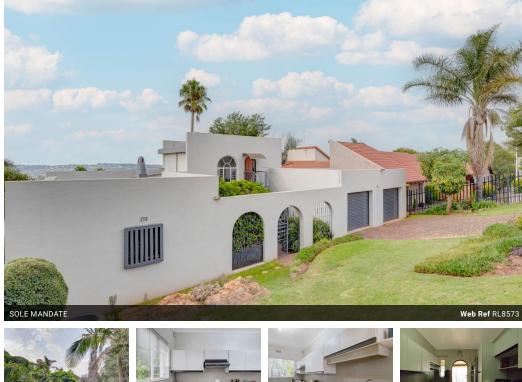

## Immaculate family home with stunning views and tropical garden

Nestled in the sought-after Wilro Park area, this stunning family home offers ample space and a charming cottage, perfect for accommodating guests or generating rental income.

The main house features three spacious bedrooms. The main bedroom includes a sunroom that leads to the garden and connects to a generous study area. There are two bathrooms, a separate lounge and dining room, and a large kitchen with granite countertops and plenty of cupboard space. Additional highlights include a double garage, staff accommodation with bathroom, and a patio overlooking a beautifully tropical garden.