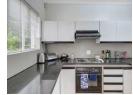

The main house features three spacious bedrooms. The main bedroom includes a sunroom that leads to the garden and connects to a generous study area. There are two bathrooms, a separate lounge and dining room, and a large kitchen with granite countertops and plenty of cupboard space. Additional highlights include a double garage, staff accommodation with bathroom, and a patio overlooking a beautifully tropical garden.