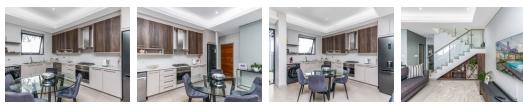

Downstairs, the home includes an additional guest bathroom for convenience. The modern kitchen boasts Caesarstone countertops, a gas stove and hob, and high-end cabinetry. The open-plan lounge and dining area are highlighted by a striking ceiling...