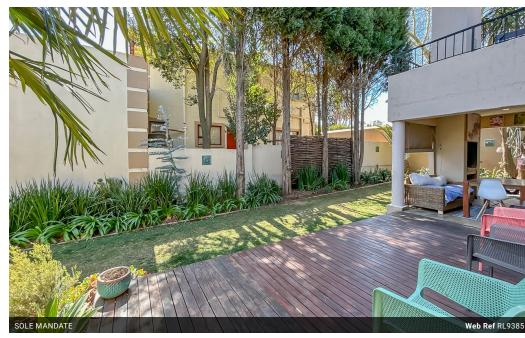

## This stunning standalone cluster home is a perfect family home.

This stunning standalone cluster home is a perfect family home.

Upstairs comprises of 3 spacious bedrooms and 2 bathrooms.
The main bedroom features an en-suite bathroom, a dressing area, and a large private balcony. The two additional bedrooms share the second bathroom.

Downstairs has 3 inviting living areas, including a lounge, TV room, and dining room and a guest bathroom. There is a seamless flow onto the patio with a built-in braai and is surrounded by the beautifully manicured garden.