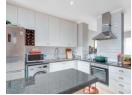

## Modern masterpiece with all the extra trimmings

Nestled in the sought-after Rivonia area, this modern unit offers the perfect opportunity to simply move in and start enjoying comfortable living.

The unit features two spacious bedrooms, each with its own en-suite bathroom. The contemporary kitchen boasts granite countertops, a glass-top stove, a hob, and ample cupboard space. There is also a separate dining area and a spacious lounge that opens onto a private balcony, perfect for relaxing.