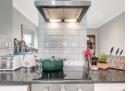

## Modern masterpiece with all the extra trimmings

Nestled in the sought-after Rivonia area, this modern unit offers the perfect opportunity to simply move in and start enjoying comfortable living.

The unit features two spacious bedrooms, each with its own en-suite bathroom. The contemporary kitchen boasts granite countertops, a glass-top stove, a hob, and ample cupboard space. There is also a separate dining area and a spacious lounge that opens onto a private balcony, perfect for relaxing.