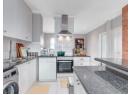

## Modern masterpiece with all the extra trimmings

Nestled in the sought-after Rivonia area, this modern unit offers the perfect opportunity to simply move in and start enjoying comfortable living.

The unit features two spacious bedrooms, each with its own en-suite bathroom. The contemporary kitchen boasts granite countertops, a glass-top stove, a hob, and ample cupboard space. There is also a separate dining area and a spacious lounge that opens onto a private balcony, perfect for relaxing.