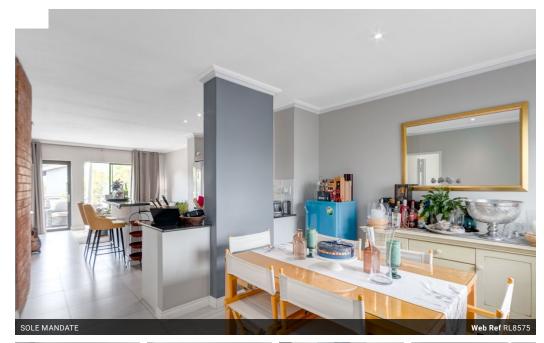

## Modern masterpiece with all the extra trimmings

Nestled in the sought-after Rivonia area, this modern unit offers the perfect opportunity to simply move in and start enjoying comfortable living.

The unit features two spacious bedrooms, each with its own en-suite bathroom. The contemporary kitchen boasts granite countertops, a glass-top stove, a hob, and ample cupboard space. There is also a separate dining area and a spacious lounge that opens onto a private balcony, perfect for relaxing.