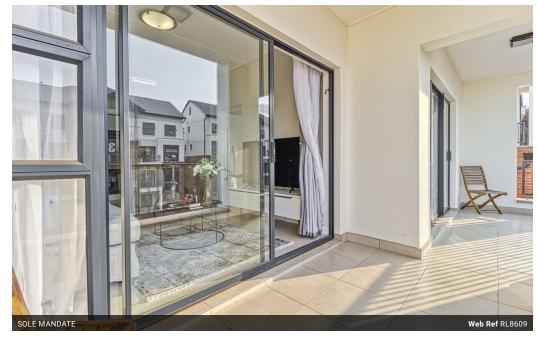

The unit features one spacious bedroom and a stylish bathroom. The fully equipped, modern kitchen comes with Caesarstone countertops and integrated appliances, while the open-plan living area is finished with sleek tiled flooring. The living area leads out to a private balcony, perfect for relaxation. The unit also includes a single covered carport, with plenty of guest parking available.