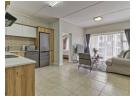

The unit features one spacious bedroom and a stylish bathroom. The fully equipped, modern kitchen comes with Caesarstone countertops and integrated appliances, while the open-plan living area is finished with sleek tiled flooring. The living area leads out to a private balcony, perfect for relaxation. The unit also includes a single covered carport, with plenty of guest parking available.