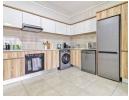

The unit features one spacious bedroom and a stylish bathroom. The fully equipped, modern kitchen comes with Caesarstone countertops and integrated appliances, while the open-plan living area is finished with sleek tiled flooring. The living area leads out to a private balcony, perfect for relaxation. The unit also includes a single covered carport, with plenty of guest parking available.