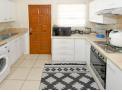

I Property Features:

- 2 bedrooms with built-in cupboards
  1 full bathroom (bath and shower)
- Light-filled open-plan lounge
   Bonus sunroom ideal as a study, dining area, or home office
- · Neat kitchen with ample cupboard space and room for two appliances
- Private garden ideal for small pets and outdoor relaxation
- 3 entrances for added convenience and flow
  1 covered carport plus generous visitor parking
  Fibre-ready and prepaid electricity