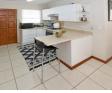

I Property Features:

- 2 bedrooms with built-in cupboards
  1 full bathroom (bath and shower)
- Light-filled open-plan lounge
   Bonus sunroom ideal as a study, dining area, or home office
- · Neat kitchen with ample cupboard space and room for two appliances
- Private garden ideal for small pets and outdoor relaxation
- 3 entrances for added convenience and flow
  1 covered carport plus generous visitor parking
  Fibre-ready and prepaid electricity