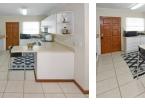

I Property Features:

- 2 bedrooms with built-in cupboards
  1 full bathroom (bath and shower)
- Light-filled open-plan lounge
   Bonus sunroom ideal as a study, dining area, or home office
- · Neat kitchen with ample cupboard space and room for two appliances
- Private garden ideal for small pets and outdoor relaxation
- 3 entrances for added convenience and flow
  1 covered carport plus generous visitor parking
  Fibre-ready and prepaid electricity