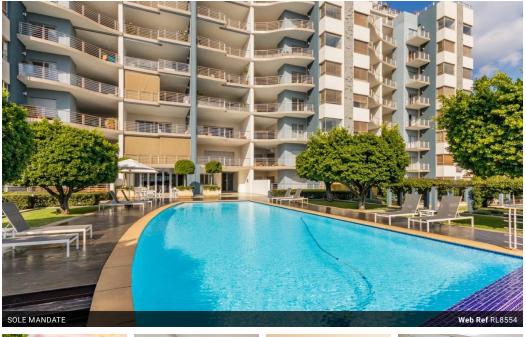

#### Luxurious fully furnished delight in Sandton

Move right into this stunning 184 sqm apartment, perfectly positioned in the vibrant heart of Sandton. Whether you're seeking a sophisticated home or a lucrative rental investment, this luxurious unit offers unparalleled comfort and style.

This beautifully finished apartment features two spacious bedrooms, both with en-suite bathrooms, and an additional guest loo for convenience. The open-plan lounge and dining area flow seamlessly into a modern kitchen equipped with premium Miele appliances and a gas stove. Custom-made cupboards provide ample storage, while a large balcony offers breathtaking views, perfect for relaxation or entertaining. The unit also includes double covered carports for secure parking.

2

Yes

Yes

False

The complex boasts top-tier security, a sparkling pool, and a well-equipped gym, ensuring a lifestyle of comfort and peace...