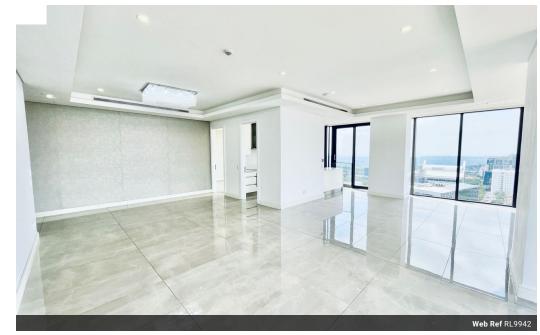

This meticulously designed unit boasts a spacious open-plan lounge and dining area, bathed in natural light that streams through floor-to-ceiling windows. The apartment has a modern kitchen with integrated appliances, three en-suite bedrooms, each providing comfort and privacy for family or guests.