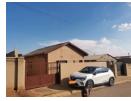

Monthly Rates R577.9

Freestanding 2 bedrooms with 3 outside rooms.

2 bedrooms, full bathroom, fitted kitchen, open plan lounge and dinner, 3 outside rooms, outside toilet, fully walled and gated.

| Pets Allowed | Yes |                     |       |           |       |
|--------------|-----|---------------------|-------|-----------|-------|
| Interior     |     | Exterior            |       | Sizes     |       |
| Bedrooms     | 2   | Carports / Parkings | 2     | Land Size | 224m² |
| Bathrooms    | 1   | Security            | No    |           |       |
| Kitchens     | 1   | Dom. Accom.         | 3     |           |       |
| Recep. Rooms | 2   | Pool                | No    |           |       |
| Furnished    | No  | Views               | False |           |       |