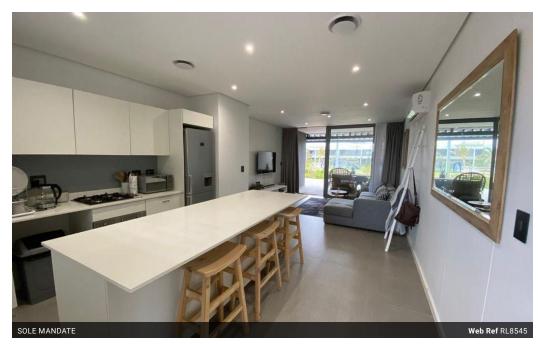

This unit features two spacious bedrooms, including a master en-suite, and two sleek, modern bathrooms. The open-plan lounge and dining area flow effortlessly into a contemporary kitchen equipped with granite countertops and a gas stove. Fully airconditioned, the home extends onto a large covered patio with stunning views, perfect for entertaining or unwinding. The property also includes double garages for secure parking.