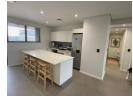

This unit features two spacious bedrooms, including a master en-suite, and two sleek, modern bathrooms. The open-plan lounge and dining area flow effortlessly into a contemporary kitchen equipped with granite countertops and a gas stove. Fully airconditioned, the home extends onto a large covered patio with stunning views, perfect for entertaining or unwinding. The property also includes double garages for secure parking.