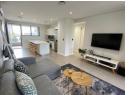

This unit features two spacious bedrooms, including a master en-suite, and two sleek, modern bathrooms. The open-plan lounge and dining area flow effortlessly into a contemporary kitchen equipped with granite countertops and a gas stove. Fully airconditioned, the home extends onto a large covered patio with stunning views, perfect for entertaining or unwinding. The property also includes double garages for secure parking.