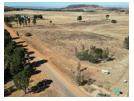

## Prime Corner Land in Hartsenbergfontein

Prime Corner Land in Hartsenbergfontein

Offering 8.56 hectares of picturesque land, this property is ideally situated in Walkerville at the heart of Hartsenbergfontein, adjacent to the R82. This main road splits the property which will give your business' frontage on both sides of the R82.

Investors will appreciate its strategic location and expansive size, perfect for development or investment opportunities.

Key Features:

Size: 8.56 hectares of prime land

Location: Prime corner - property positioned on both sides of the R82.