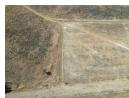

## Prime Corner Land in Hartsenbergfontein

Prime Corner Land in Hartsenbergfontein

Offering 8.56 hectares of picturesque land, this property is ideally situated in Walkerville at the heart of Hartsenbergfontein, adjacent to the R82. This main road splits the property which will give your business' frontage on both sides of the R82.

Investors will appreciate its strategic location and expansive size, perfect for development or investment opportunities.

Key Features:

Size: 8.56 hectares of prime land

Location: Prime corner - property positioned on both sides of the R82.