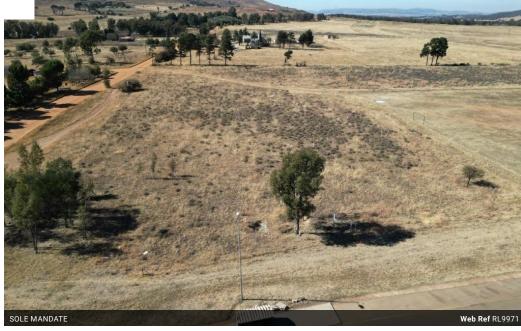

## Prime Corner Land in Hartsenbergfontein

Prime Corner Land in Hartsenbergfontein

Offering 8.56 hectares of picturesque land, this property is ideally situated in Walkerville at the heart of Hartsenbergfontein, adjacent to the R82. This main road splits the property which will give your business' frontage on both sides of the R82.

Investors will appreciate its strategic location and expansive size, perfect for development or investment opportunities.

Key Features:

Size: 8.56 hectares of prime land

Location: Prime corner - property positioned on both sides of the R82.

Potential: Ideal for development or investment.

Serious inquiries are welcome.

Contact the agent for more details or to arrange a viewing.

| School                              | Tswalu Grove Safari Lodge |  |  |
|-------------------------------------|---------------------------|--|--|
|                                     |                           |  |  |
| Walkerville<br>Agricultural Society | 0                         |  |  |
| 700 F 15 G                          | 1550                      |  |  |
| M-1-3                               |                           |  |  |
|                                     | R550                      |  |  |