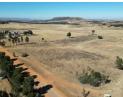

## Prime Corner Land in Hartsenbergfontein

Prime Corner Land in Hartsenbergfontein

Offering 8.56 hectares of picturesque land, this property is ideally situated in Walkerville at the heart of Hartsenbergfontein, adjacent to the R82. This main road splits the property which will give your business' frontage on both sides of the R82.

Investors will appreciate its strategic location and expansive size, perfect for development or investment opportunities.

Key Features:

Size: 8.56 hectares of prime land

Location: Prime corner - property positioned on both sides of the R82.