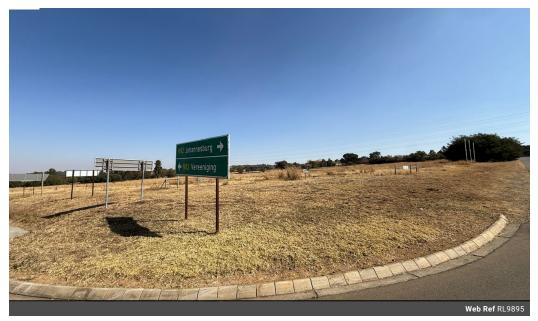

## Strategic Corner Stand on R82 Ideal for Business Development

Position your business for success with this prime vacant land on the busy R82, right at the main intersection into Walkerville. This high-visibility hotspot offers unbeatable exposure to constant passing traffic—ideal for drawing in customers and growing your brand.

Zoned Agricultural yet falls in the Midvaal Local Municipality Precinct Plan as Business and Commercial, this property is ready for development. Whether you're planning a fuel station, retail centre, fast food outlet, or office space, this stand gives you the edge in a growing market.

Opportunities like this are rare—especially in such a strategic location with easy access and established infrastructure. Secure your spot today and turn this premium location into a powerful investment!