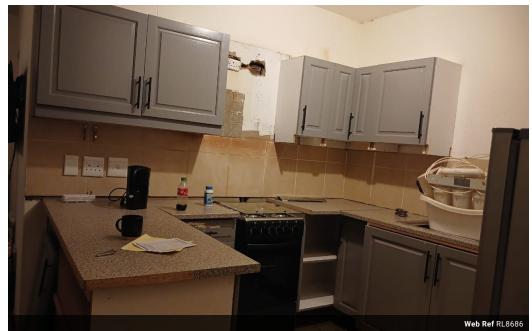

Fitted kitchen well-equipped plenty cupboards and under counter oven and ready for your culinary adventures. Two comfortable retreats filled with light.

Close to amenities, schools, and transport.

Secure complex living for ultimate tranquility.
Convenient ground floor access – no stairs!

#### Extras

24 Hour Access Bath, Toilet and Basin Built in Wardrobes Breakfast Nook Burglar Bars Curtain Rails Carport Complex En Suite Garden Ground Floor Garden Services Open Plan Kitchen Stove Tiled Floors Water Included Shower, Toilet and Basin Security Complex Secure Parking