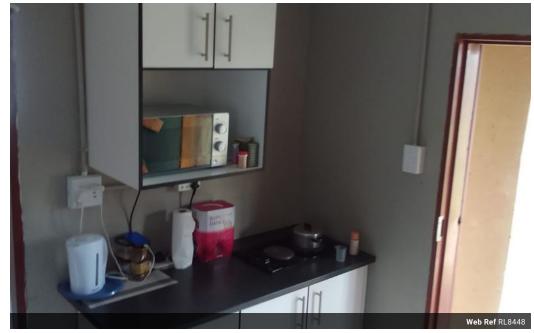

The bachelor pad/cottage boasts neat, tiled flooring throughout and a spacious, recently renovated bathroom with a shower. The bedroom comes with fitted wardrobes, and the kitchenette includes modern melamine cupboards, along with a single sink and scullery spot for added convenience.

Electricity is prepaid for easy budgeting. Whether you're working hard or just looking for a quiet retreat, this cottage offers the perfect balance of comfort and practicality.

Available now – don't miss out on this...