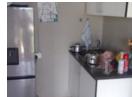

The bachelor pad/cottage boasts neat, tiled flooring throughout and a spacious, recently renovated bathroom with a shower. The bedroom comes with fitted wardrobes, and the kitchenette includes modern melamine cupboards, along with a single sink and scullery spot for added convenience.