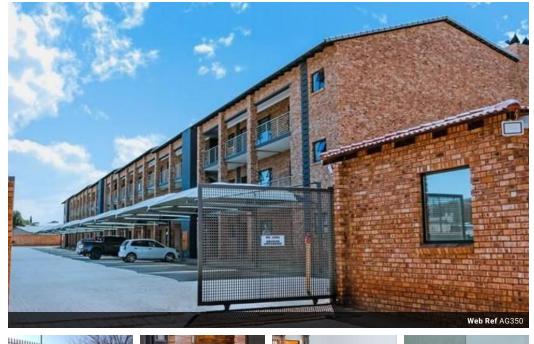

## Adadi Gardens, Witfield - 2 Bedroom Ground Floor Ist floor and 2nd floor Units to Rent from

Adadi Gardens, Witfield - Units to Rent

Rental from R9000.00 per month - excluding pre-paid electricity and billed utilities.

We have units available on the ground, 1st and 2nd floor. All units 2 Bedrooms Rent directly from the Developers! Property Features: Bedrooms: 2 Bathrooms: 2 (some units don't have a bath but showers only) Lounges: 1 Dining Areas: 1 Covered Parking: 2 Pet Friendly Access Gate Fenced Pool Security Post

| Pets Allowed | Yes |                     |       |            |                     |
|--------------|-----|---------------------|-------|------------|---------------------|
| Interior     |     | Exterior            |       | Sizes      |                     |
| Bedrooms     | 2   | Carports / Parkings | 2     | Floor Size | 94m²                |
| Bathrooms    | 2   | Security            | Yes   | Land Size  | 2,500m <sup>2</sup> |
| Kitchens     | 1   | Pool                | Yes   |            |                     |
| Recep. Rooms | 2   | Views               | False |            |                     |
| Furnished    | No  |                     |       |            |                     |