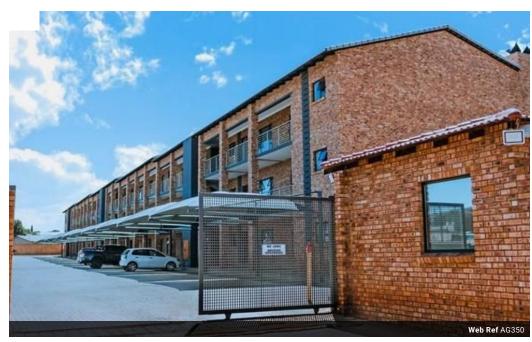

## Adadi Gardens, Witfield - 2 Bedroom 1st floor and 2nd floor Units to Rent

Adadi Gardens, Witfield - Units to Rent

Rental from R9000.00 per month - excluding pre-paid electricity and billed utilities.

We have units available on the 1st and 2nd floor.

All units 2 Bedrooms

Rent directly from the Developers! Property Features: Bedrooms: 2

Bathrooms: 2 (some units don't have a bath but showers only)

Lounges: 1 Dining Areas: 1 Covered Parking: 2

Pet Friendly Access Gate

Fenced

Pool

Security Post

| Pets Allowed | Yes |                     |       |            |                     |
|--------------|-----|---------------------|-------|------------|---------------------|
| Interior     |     | Exterior            |       | Sizes      |                     |
| Bedrooms     | 2   | Carports / Parkings | 2     | Floor Size | 94m²                |
| Bathrooms    | 2   | Security            | Yes   | Land Size  | 2,500m <sup>2</sup> |
| Kitchens     | 1   | Pool                | Yes   |            |                     |
| Recep. Rooms | 2   | Views               | False |            |                     |
| Furnished    | No  |                     |       |            |                     |