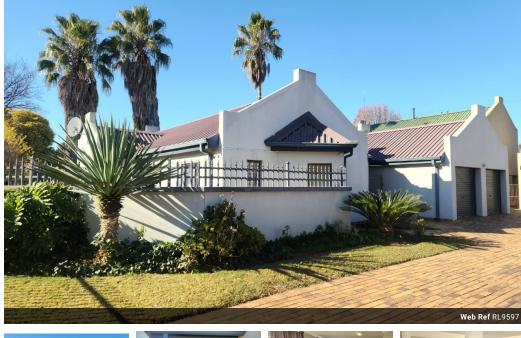

## Well-Maintained 3-Bedroom Rental - Move-In Ready

Discover a charming single-story family home available for rent in the heart of Bester. This inviting residence offers three spacious bedrooms and two well-appointed bathrooms. The main bedroom features a full en-suite with a shower, bath, toilet, and basin, while the second bathroom includes a bath, toilet, and basin—perfect for family or guests. The kitchen is designed for both function and style, boasting a gas stove, under-counter oven, extractor fan, a pantry, a convenient breakfast nook, and a scullery equipped with a double basin and connections for a washing machine and dishwasher. Cooling fans throughout the home ensure a fresh, breezy atmosphere, while sliding doors invite natural light to fill the living spaces. Step outside into a neat and well-maintained garden, ideal for outdoor enjoyment and relaxation, complete...

| Pets Allowed | Yes |          |       |            |                   |
|--------------|-----|----------|-------|------------|-------------------|
| Interior     |     | Exterior |       | Sizes      |                   |
| Bedrooms     | 3   | Garages  | 2     | Floor Size | 175m²             |
| Bathrooms    | 2   | Security | No    | Land Size  | 528m <sup>2</sup> |
| Kitchens     | 1   | Pool     | No    |            |                   |
| Recep. Rooms | 1   | Views    | False |            |                   |
| Furnished    | No  |          |       |            |                   |